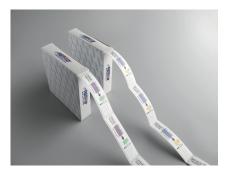

## **Famos Integrators**

Integrators are easy to use indicator cards or self adhesive labels which can be attached or inserted into records, pouches or containers to monitor sterilisation parameters up to 134 deg Celsius from 3 to 18 minutes.

Theses self-adhesive integrators (Type 4) comply with **ISO-11140 Type 4** requirements and are available for Steam and Dry Heat, with future on-going development of EO, FO and Plasma labels

Steam Integrators (Type 5) integrators comply with **EN 867 Type D and EN ISO 11140-1 Type 5** and provide a simple single colour change reference.